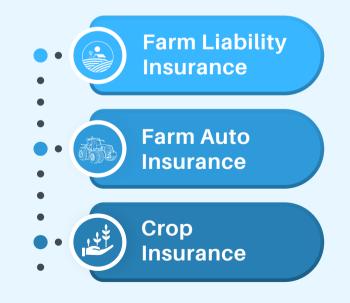

#### Farm Property Coverage

Farm Equipment & Machinery

Livestock Insurance

#### Farm Insurance Services

Our farm insurance policies are flexible and customizable, ensuring you get the protection you need for your unique operation. We take a hands-on approach, working closely with you to understand your farm's specific risks and requirements.